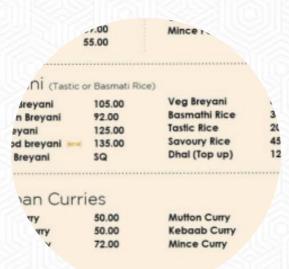

| Starters<br>Smooth 1480<br>Johnston Region 1580<br>Mai Paulle 1601                                                                                | Chara Feeline<br>Black Feeline                                       | 11.00<br>11.00                            |
|---------------------------------------------------------------------------------------------------------------------------------------------------|----------------------------------------------------------------------|-------------------------------------------|
| Briggiorii crassis constantino<br>Matina timopei vii 30<br>Constant bryoni VIIII<br>Fish Second VIIII<br>Confessiorium 184 88<br>Papina Sepand 10 | Nay keyeni<br>Sepanti Son<br>Selesi Son<br>Selesi Son<br>One Son oni | 60.00<br>30.00<br>98.00<br>48.00<br>18.00 |
| Durben Curries  Hose two 600  Min Yey Curr 900  tracked Guty 700                                                                                  | Multiple Durry<br>Extender Comy<br>Military                          | 86.00<br>86.00<br>86.00                   |
| Charge Dusing                                                                                                                                     | To the                                                               |                                           |