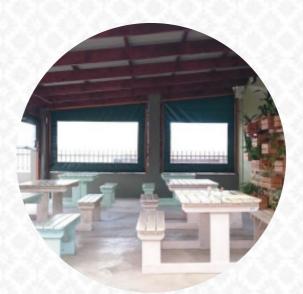

## Diner On R62 Menu

<u>https://menulist.menu</u> 525 Ferreira St, Joubertina, South Africa +27422731031 - http://www.facebook.com/Diner-R62-Joubs-Farm-Stall-799774250225535/

Here you can find the <u>menu</u> of Diner On R62 in Joubertina. At the moment, there are **19** meals and drinks on the menu. You can inquire about <u>changing offers</u> via phone. What <u>Desmond Preston</u> likes about Diner On R62: Just lovely Loved the food Service: Dine in Meal type: Dinner Price per person: R 350–400 Food: 5 Service: 5 Atmosphere: 5 Recommended dishes: Foccacia Pizza with 3 Cheeses Garlic <u>read more</u>. When the weather is good you can also eat and drink outside, And into the accessible rooms also come clientele with wheelchairs or physiological limitations. For breakfast, you can enjoy a rich brunch at Diner On R62, as much as you want, Also, the visitors of the restaurant love the extensive selection of various coffee and tea specialities that the establishment has to offer. You have the option to, after the meal (or during it), still relax at the bar with an **alcoholic or non-alcoholic drink**.