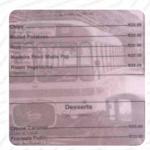

## These Types Of Dishes

## **Are Being Served**

**MEAT** 

**FISH** 

**CHICKEN** 

**TUNA STEAK** 