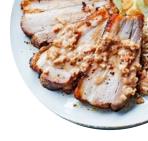

i was the best I ever had. the best of all we were outside under the cover, so we were very comfortable not to be close or enclosed with other diners. read more. The restaurant and its premises are wheelchair accessible and thus reachable with a wheelchair or physical disabilities, Depending on the weather conditions, you can also sit outside and have something. Trattoria Da Vinci from Knysna offers tasty, light digestible Mediterranean cuisine with its characteristic menus, The tasty desserts of the restaurant also shine not only in the eyes of our little guests. Additionally, you're in for typical Italian cuisine inclusive of delicious classics like pizza and pasta, Also, you shouldn't miss out on the delicious pizza, traditional freshly baked in a wood oven.

# Trattoria Da Vinci Menu



#### Pasta

**ALFREDO** 

#### Side dishes

**SEASONAL VEGETABLES** 

#### Sauces

**MARINARA SAUCE** 

#### Chicken main dishes

**GARLIC CHICKEN** 

#### **Barbecue Items**

**ROAST PORK** 

## Restaurant Category

**ITALIAN** 

**GREEK** 

# These types of dishes are being served

**PASTA** 

**SALAD** 

**DESSERTS** 

**FISH** 

### Ingredients Used



PORK MEAT
CHICKEN
VEGETABLES

GARLIC SEAFOOD

# Trattoria Da Vinci Menu



# Trattoria Da Vinci

1 Paul Kruger St, The Island, Sedgefield, 6573, South Africa, Knysna Opening Hours:

Monday 12:30-20:00 Tuesday 12:30-20:00 Wednesday 12:30-17:00 **≥**gallery image