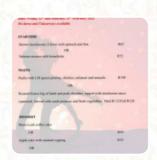

# Trattoria Da Vinci

1 Paul Kruger St, The Island, Sedgefield, 6573, South Africa, Knysna Opening Hours:

Monday 12:30-20:00 Tuesday 12:30-20:00 Wednesday 12:30-17:00 **≥**gallery image