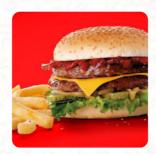

# These Types Of Dishes Are Being Served

**TOSTADAS** 

**MEAT** 

**BURGER** 

**CHICKEN** 