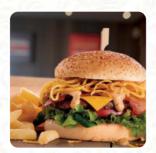

# These Types Of Dishes Are Being Served

**TOSTADAS** 

**MEAT** 

**BURGER** 

**CHICKEN** 