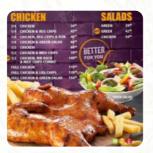

# **Steers Menu**

https://menuweb.menu
Total Garage, N2, Groot Brakrivier, South Africa
+27446203711









# **Steers Menu**



## **Burger**

**VEGGIE BURGER** 

### Starters & Salads

**POTATO CHIPS** 

## **Beverages**

**MILK SHAKES** 

### **Hot Drinks**

COFFEE

## **Restaurant Category**

**VEGAN** 

#### Sauces

**BBQ** 

**BBQ SAUCE** 

# These Types Of Dishes **Are Being Served**

**MEAT** 

**BURGER** 

**ICE CREAM** 

# **Ingredients Used**

**CHEESE** 

**PORK MEAT** 

**LETTUCE** 

**PICKLE** 

**MILK** 

# **Steers**

Total Garage, N2, Groot Brakrivier, South Africa

#### **Opening Hours:**

Monday 07:00 -20:00

Tuesday 07:00 -20:00 Wednesday 07:00 -20:00 Thursday 07:00 -20:00 Friday 07:00 -20:00 Saturday 07:00 -20:00 Sunday 07:00 -20:00

Made with menuweb.menu