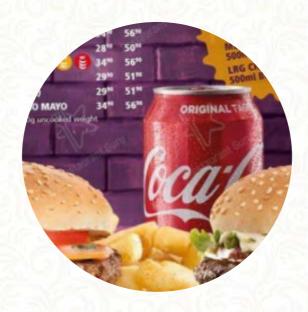

# **Steers Menu**

https://menuweb.menu
Total Garage, N2, Groot Brakrivier, South Africa
+27446203711









# **Steers Menu**



## **Burger**

**VEGGIE BURGER** 

### Starters & Salads

**POTATO CHIPS** 

## **Beverages**

**MILK SHAKES** 

### **Hot Drinks**

COFFEE

## **Restaurant Category**

**VEGAN** 

#### Sauces

**BBQ** 

**BBQ SAUCE** 

# These Types Of Dishes **Are Being Served**

**MEAT** 

**BURGER** 

**ICE CREAM** 

# **Ingredients Used**

**CHEESE** 

**PORK MEAT** 

**LETTUCE** 

**PICKLE** 

**MILK** 

# **Steers**

Total Garage, N2, Groot Brakrivier, South Africa

#### **Opening Hours:**

Monday 07:00 -20:00

Tuesday 07:00 -20:00 Wednesday 07:00 -20:00 Thursday 07:00 -20:00 Friday 07:00 -20:00 Saturday 07:00 -20:00 Sunday 07:00 -20:00

Made with menuweb.menu