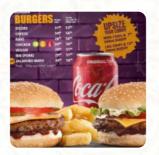

# **Steers Menu**

https://menuweb.menu
Total Garage, N2, Groot Brakrivier, South Africa
+27446203711









# **Steers Menu**



## **Burger**

**VEGGIE BURGER** 

### Starters & Salads

**POTATO CHIPS** 

## **Beverages**

**MILK SHAKES** 

### **Hot Drinks**

COFFEE

## **Restaurant Category**

**VEGAN** 

#### Sauces

**BBQ** 

**BBQ SAUCE** 

# These Types Of Dishes **Are Being Served**

**MEAT** 

**BURGER** 

**ICE CREAM** 

# **Ingredients Used**

**CHEESE** 

**PORK MEAT** 

**LETTUCE** 

**PICKLE** 

**MILK** 

# **Steers**

Total Garage, N2, Groot Brakrivier, South Africa

#### **Opening Hours:**

Monday 07:00 -20:00

Tuesday 07:00 -20:00 Wednesday 07:00 -20:00 Thursday 07:00 -20:00 Friday 07:00 -20:00 Saturday 07:00 -20:00 Sunday 07:00 -20:00

Made with menuweb.menu