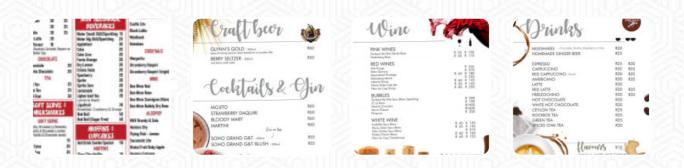

## Lift Cafe Graskop Gorge Lift Co Menu

<u>https://menuweb.menu</u> Hazyview Road, Graskop, South Africa +27663051572 - http://graskopgorgeliftcompany.co.za/the-lift-cafe.html

A complete <u>menu</u> of Lift Cafe Graskop Gorge Lift Co from Graskop covering all **16** menus and drinks can be found here on the card. The Lift Café at Graskop Gorge Lift Company on the Panorama Route in Mpumalanga offers a spacious, inviting atmosphere with breathtaking views. On warmer days, enjoy ice cold draft beer and delicious meals on the balcony overlooking the waterfall, Big Swing, and Zipline. On cooler days, cozy up by the fire with a glass of red wine or a cup of local coffee and indulge in appetizing temptations from our kitchen while watching the mist roll in and out of the gorge.