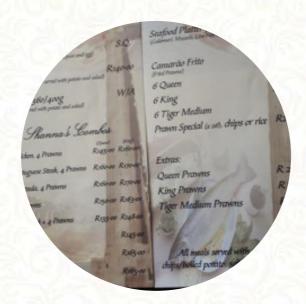

## Shanna's Portuguese Menu

Dessert

CRÈME BRÛLÉE

Starters

**SEAFOOD PLATTER** 

**Barbecue** 

**SPARE RIBS** 

Yaki-Grill Menü

**PRAWN** 

**Brunch** 

**STEAK AND EGGS** 

Main courses

**CALAMARI** 

**RIBS** 

These types of dishes are being served

**STEAK** 

**SALAD** 

**FISH** 

Ingredients Used

**EGGS** 

**SEAFOOD** 

**CHICKEN** 

**PRAWNS** 

**KING PRAWNS** 