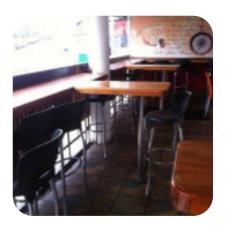

No more free Tiago's sauce when sit in . Eating dry chicken is not cool . If Nando's did this they will lose lot of customers . Maybe you already loss many customers by taking away the sauce stand ... <a href="read more">read more</a>. When the weather conditions is nice you can also have something outside, And into the accessible spaces also come guests with wheelchairs or physiological limitations. Tiago's Margate from Port Shepstone is valued for its tasty burgers, to which appetizing fries, salads and other sides are provided.