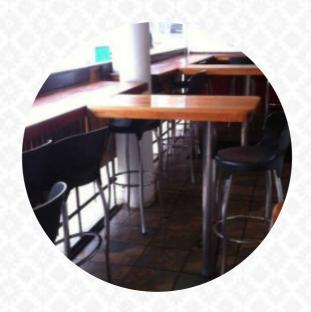

No more free Tiago's sauce when sit in . Eating dry chicken is not cool . If Nando's did this they will lose lot of customers . Maybe you already loss many customers by taking away the sauce stand ... <a href="read more">read more</a>. When the weather conditions is nice you can also have something outside, And into the accessible spaces also come guests with wheelchairs or physiological limitations. Tiago's Margate from Port Shepstone is valued for its tasty burgers, to which appetizing fries, salads and other sides are provided.