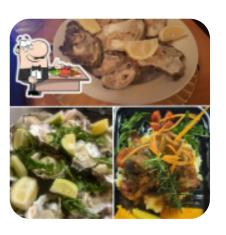

#### De Kelder Port Elizabeth Menu

https://menulist.menu 110 Marine Dr, Summerstrand, 6001, South Africa +27415832750 - https://www.dekelder.co.za/

Here you can find the <u>menu of De Kelder Port Elizabeth</u> in Summerstrand. At the moment, there are **17** dishes and drinks on the menu. You can inquire about *seasonal or weekly deals* via phone. What <u>Nico Labuschagne</u> likes about De Kelder Port Elizabeth: