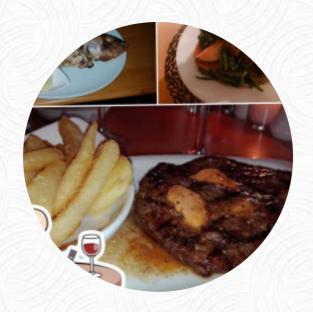

#### De Kelder Port Elizabeth Menu

https://menulist.menu 110 Marine Dr, Summerstrand, 6001, South Africa +27415832750 - https://www.dekelder.co.za/

Here you can find the <u>menu of De Kelder Port Elizabeth</u> in Summerstrand. At the moment, there are **17** dishes and drinks on the menu. You can inquire about *seasonal or weekly deals* via phone. What <u>Nico Labuschagne</u> likes about De Kelder Port Elizabeth:

Best fine dining experience in PE. Oysters, Chateaubriand (rare), grenadella cheesecake and Lindt chocolate brownie was amazing. View is unbeatable. Atmosphere and ambiance is fantastic. Service was warm, friendly and professional. Worth every cent. Hope to be back soon! Service: Dine in <a href="read more">read more</a>. The restaurant also offers the possibility to sit outside and eat in nice weather, And into the accessible spaces also come visitors with wheelchairs or physiological disabilities. In the De Kelder Port Elizabeth from Summerstrand you can enjoy courses as they are common in Europe, At the bar, you can unwind with a cool beer or other alcoholic and non-alcoholic drinks.